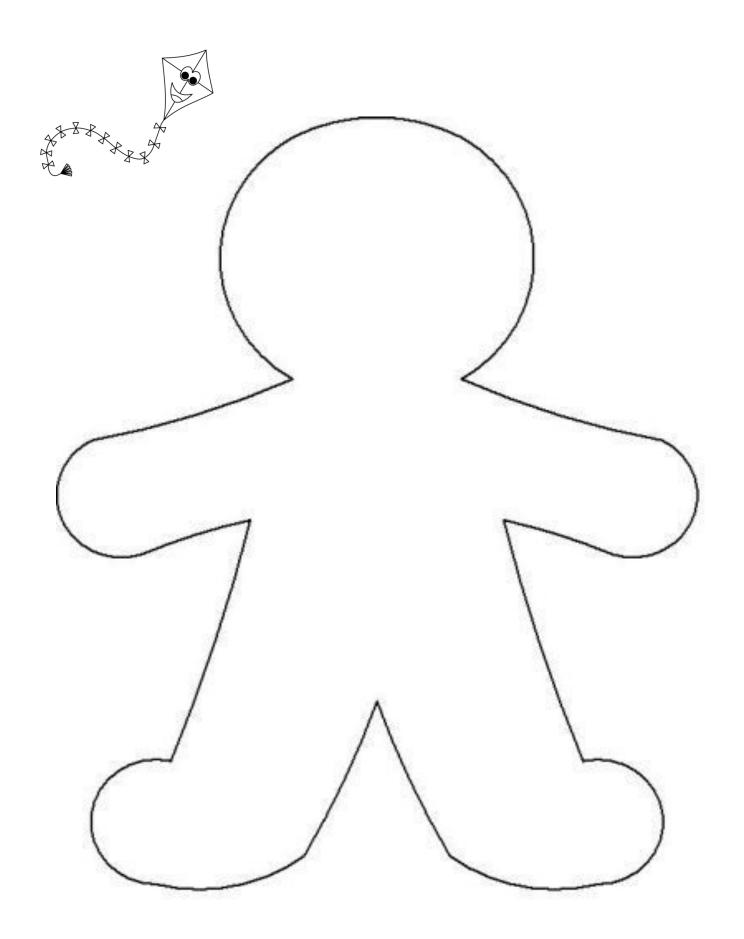

# Draw something you are grateful for.

Can you fill up your person with all the things you are thankful for? You can use words or drawings.

I can find things to be grateful for every day.

Wishes..... Write a wish in each star.