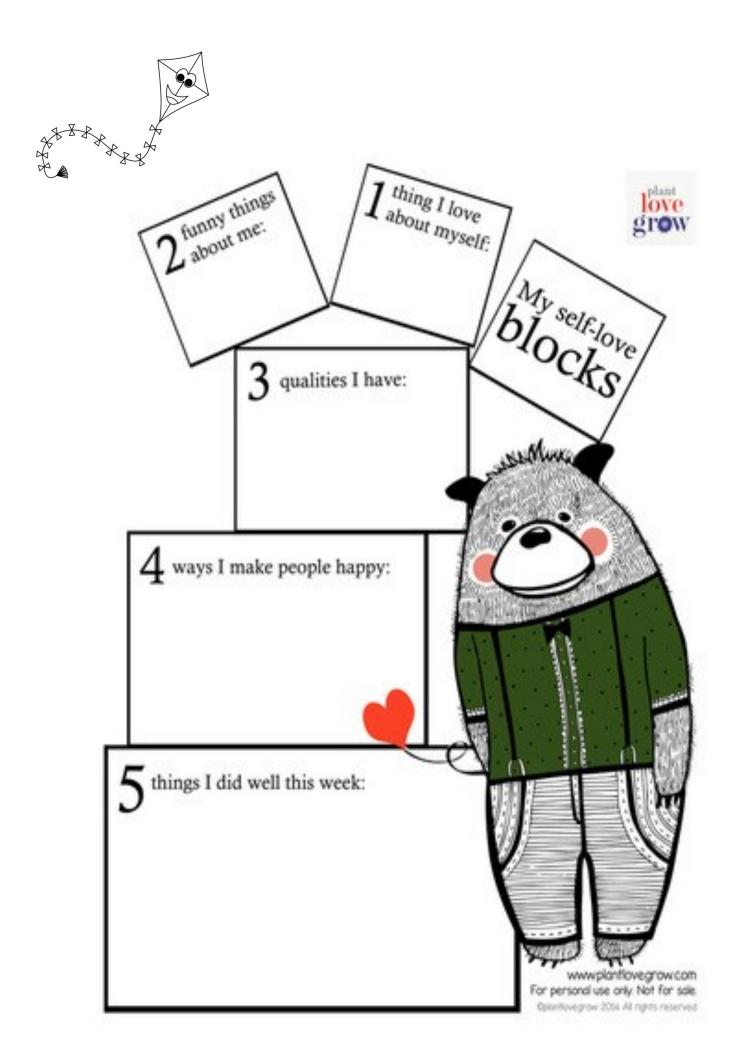

| be     | different | to  |





Draw something you are grateful





Roll a dice, and every time you land on a heart, try and think of something you are thankful for.









Draw something you are grateful for.

| b | С | g | h | I | m | Z | d | а | У |
|---|---|---|---|---|---|---|---|---|---|
| У | 5 | S | t | r | 0 | n | g | а | d |
| е | t | Z | а | n | f | I | b | g | h |
| i | а | b | r | а | V | е | j | С | k |
| d | r | I | С | а | n | m | t | n | 0 |
| р | t | q | е | 0 | r | r | h | S | а |
| t | f | k | u | g | J | V | е | w | n |
| f | е | е | I | i | n | g | × | У | d |

I
can
start
the
day
feeling
brave
and

strong







# Draw something you are grateful for.



Can you fill up your person with all the things you are thankful for? You can use words or drawings.





I can find things to be grateful for every day.

Wishes..... Write a wish in each star.

Can you fill them all? Are they all for you or are your wishes about someone else?





Can you fill up your person with all the things that are great about you?

You can use words or drawings.



#### Can you remember your affirmation?. Write it in the box below.





#### The Very Hungry Caterpillar Crossword Puzzle











#### WORD BANK

Cross these words off after you've used them.

APPLE BUTTERFLY CAKE CHEESE CUPCAKE ICE CREAM

LOLLIPOP PLUM SALAMI

## Can you make your unique cube? If you need help, remember to say thank you!





#### Weird Monsters' Ages Logic Puzzle

| \$ 5 |      |       |           |      |        |
|------|------|-------|-----------|------|--------|
|      | Buzz | Ch