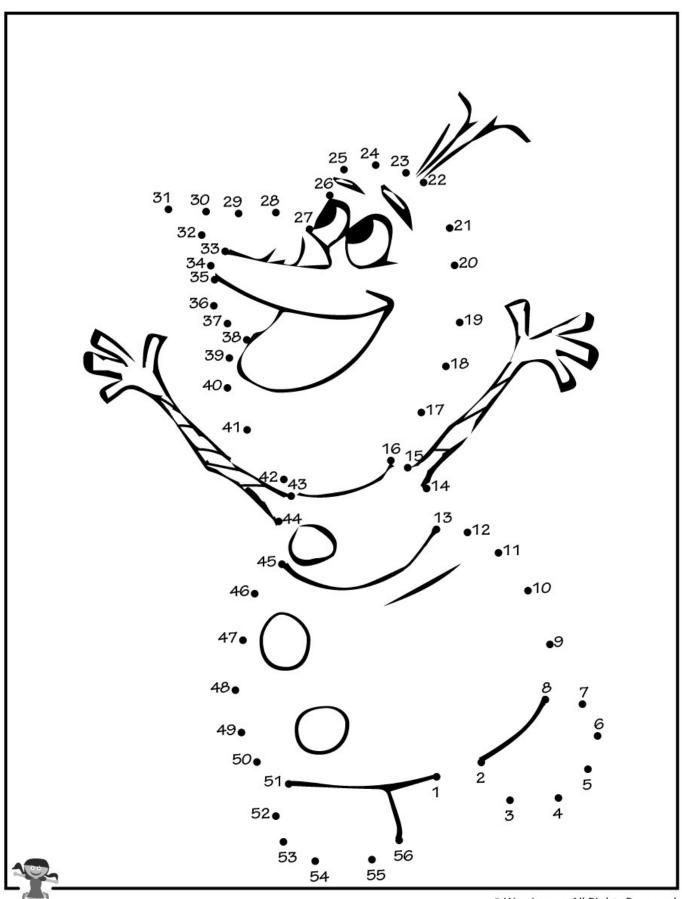

| be     | different | to  |





Draw something you are grateful





Roll a dice, and every time you land on a heart, try and think of something you are thankful for.









Draw something you are grateful for.

| b | С | g | h | I | m | Z | d | а | У |
|---|---|---|---|---|---|---|---|---|---|
| У | 5 | S | t | r | 0 | n | g | а | d |
| е | t | Z | а | n | f | I | b | g | h |
| i | а | b | r | а | V | е | j | С | k |
| d | r | I | С | а | n | m | t | n | 0 |
| р | t | q | е | 0 | r | r | h | S | а |
| t | f | k | u | g | J | V | е | w | n |
| f | е | е | I | i | n | g | × | У | d |

I
can
start
the
day
feeling
brave
and

strong







# Draw something you are grateful for.



Can you fill up your person with all the things you are thankful for? You can use words or drawings.





I can find things to be grateful for every day.

Wishes..... Write a wish in each star.

Can you fill them all? Are they all for you or are your wishes about someone else?





Can you fill up your person with all the things that are great about you?

You can use words or drawings.



#### Can you remember your affirmation?. Write it in the box below.





#### The Very Hungry Caterpillar Crossword Puzzle











#### WORD BANK

Cross these words off after you've used them.

APPLE BUTTERFLY CAKE CHEESE CUPCAKE ICE CREAM

LOLLIPOP PLUM SALAMI

## Can you make your unique cube? If you need help, remember to say thank you!





#### Weird Monsters' Ages Logic Puzzle

| \$ 5 |      |       |           |      |        |
|------|------|-------|-----------|------|--------|
|      | Buzz |