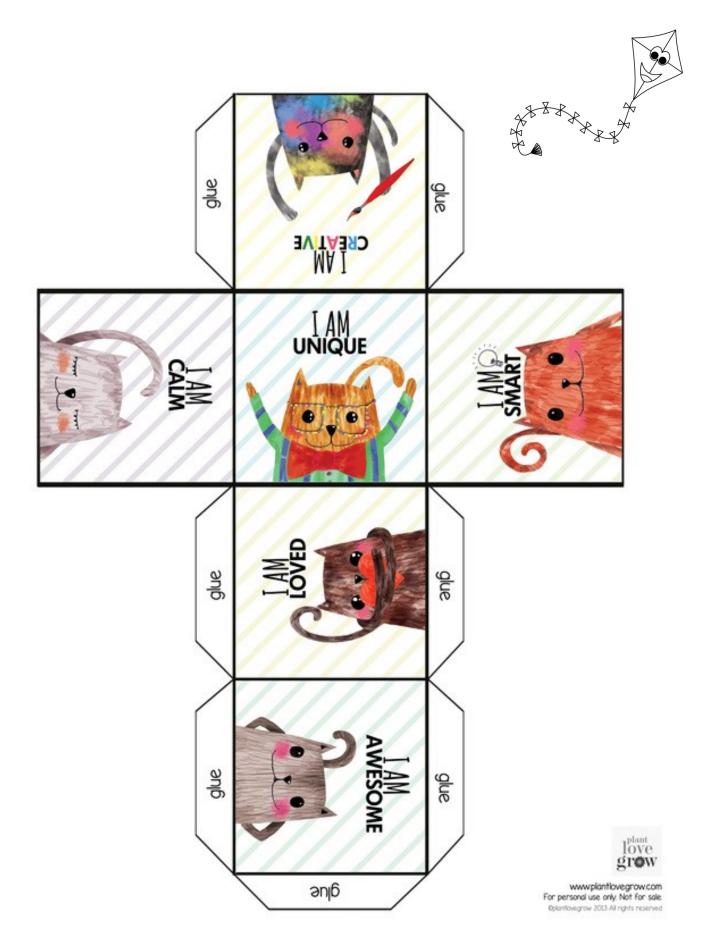

and

strong







# Draw something you are grateful for.



Can you fill up your person with all the things you are thankful for? You can use words or drawings.





I can find things to be grateful for every day.

Wishes..... Write a wish in each star.

Can you fill them all? Are they all for you or are your wishes about someone else?





Can you fill up your person with all the things that are great about you?

You can use words or drawings.



#### Can you remember your affirmation?. Write it in the box below.





#### The Very Hungry Caterpillar Crossword Puzzle











#### WORD BANK

Cross these words off after you've used them.

APPLE BUTTERFLY CAKE CHEESE CUPCAKE ICE CREAM

LOLLIPOP PLUM SALAMI

## Can you make your unique cube? If you need help, remember to say thank you!





#### Weird Monsters' Ages Logic Puzzle

| \$ 5 |      |       |           |      |        |
|------|------|-------|-----------|------|--------|
|      | Buzz | Chomp | Fuzz Ball | Ruff | Slimey |
| 5    |      |       |           |      |        |
| 6    |      |       |           |      |        |
| 8    |      |       |           |      |        |
| 9    |      |       |           |      |        |
| 10   |      |       |           |      |        |

#### **Clues**

- 1. Slimey is the youngest of the weird monsters.
- 2. Chomp has been alive for an odd number of years.
- 3. Buzz has been alive for the same number of years as he has eyes.
- 4. Ruff is four years older than Buzz.



| Money | Puzzle A-2 |
|-------|------------|
| Name: | PUZZIE A-2 |

#### Kids' Sudoku

Level Easy Chee