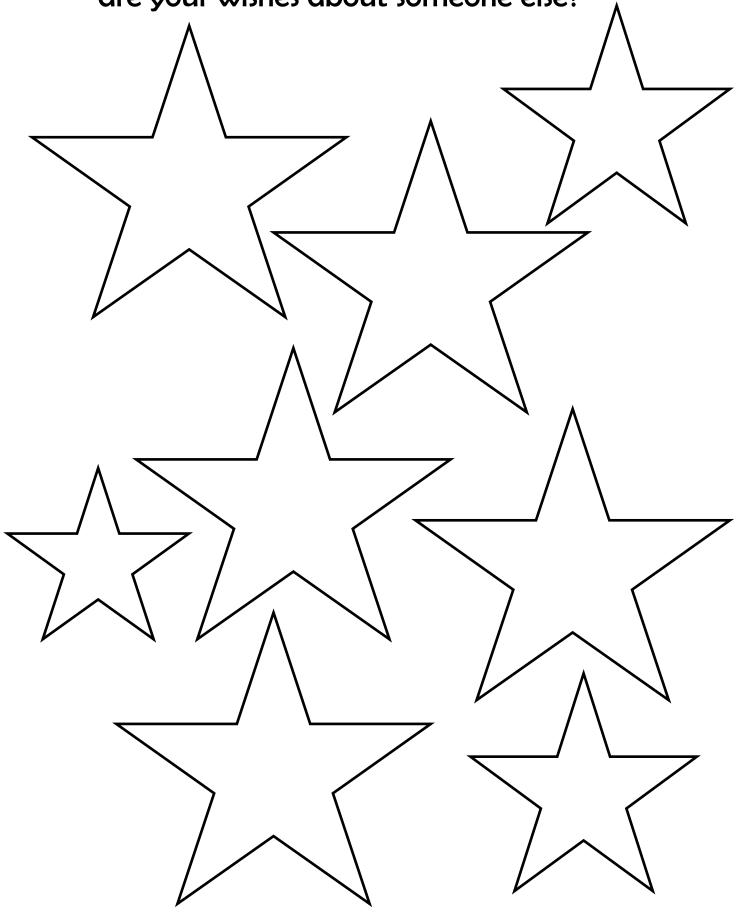

# Draw something you are grateful for.

Can you fill up your person with all the things you are thankful for? You can use words or drawings.

I can find things to be grateful for every day.

Wishes..... Write a wish in each star.

Can you fill them all? Are they all for you or are your wishes about someone else?

Can you fill up your person with all the things that are great about you?

You can use words or drawings.