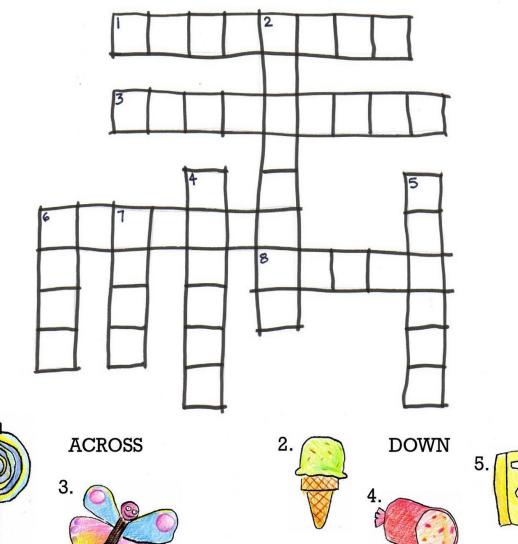

#### The Very Hungry Caterpillar Crossword Puzzle

#### WORD BANK

Cross these words off after you've used them.

APPLE BUTTERFLY CAKE CHEESE CUPCAKE ICE CREAM

LOLLIPOP PLUM SALAMI