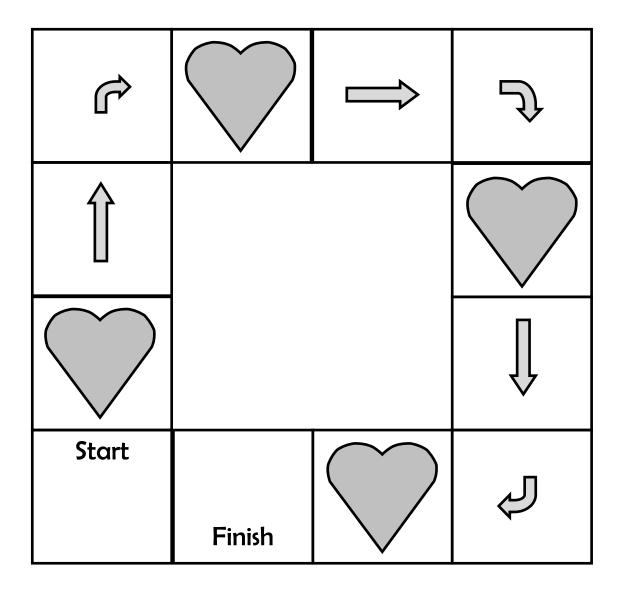

Draw something you are grateful

Roll a dice, and every time you land on a heart, try and think of something you are thankful for.

Draw something you are grateful for.

| b | С | g | h | I | m | Z | d | а | У |
|---|---|---|---|---|---|---|---|---|---|
| У | 5 | S | t | r | 0 | n | g | а | d |
| е | t | Z | а | n | f | I | b | g | h |
| i | а | b | r | а | V | е | j | С | k |
| d | r | I | С | а | n | m | t | n | 0 |
| р | t | q | е | 0 | r | r | h | S | а |
| t | f | k | u | g | J | V | е | w | n |
| f | е | е | I | i | n | g | × | У | d |